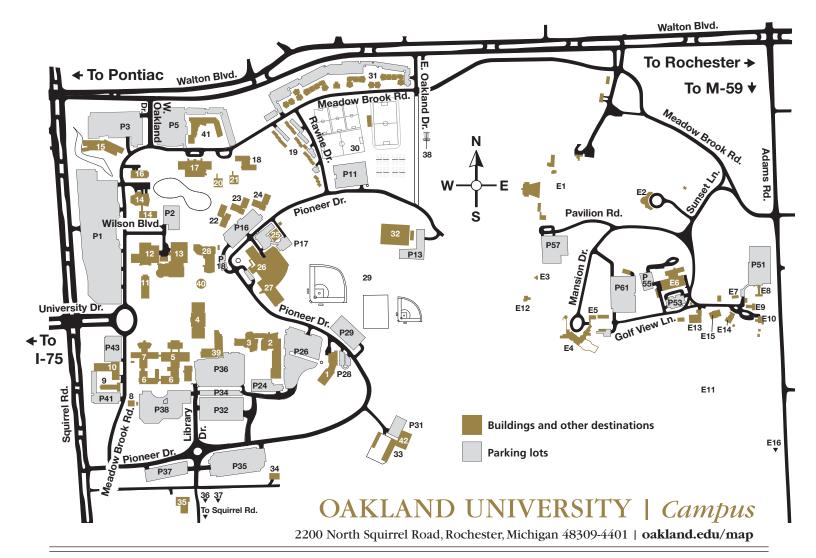

## **Main Campus**

| Anibal House (ANI)<br>Ann V. Nicholson Student Apts (AVN)<br>Athletic Dome (AD)<br>Athletics Center (ATH) | 23<br>31<br>32<br>26 | Mathematics and Science Center (MSC)6North Foundation Hall (NFH)12• Admissions5• Student Services |  |
|-----------------------------------------------------------------------------------------------------------|----------------------|---------------------------------------------------------------------------------------------------|--|
| Aquatics Center     O'rena                                                                                | 20                   | Oak View Hall (OVH)41• Honors College                                                             |  |
| Belgian Barn                                                                                              | 9                    | Oakland Center (OC) 13                                                                            |  |
| Buildings and Grounds                                                                                     | 33                   | Observatory off map37                                                                             |  |
| Central Heating Plant                                                                                     | 25                   | O'Dowd Hall (ODH) 28                                                                              |  |
| College of Arts & Sciences Annex (CAS)                                                                    | 8                    | Registrar                                                                                         |  |
| Dodge Hall (DH)                                                                                           | 5                    | Parking Structures P29 & P32                                                                      |  |
| Electrical Substation                                                                                     | 35                   | Pawley Hall (PH) 1<br>• Lowry Center for Early Childhood Education                                |  |
| Elliott Hall (EH)                                                                                         | 3                    | Police and Support Services Building (PSS) 10                                                     |  |
| Elliott Tower (ET)                                                                                        | 40                   | Pryale House (PRY) 24                                                                             |  |
| Engineering Center (EC)                                                                                   | 39                   | Recreation and Athletic Outdoor                                                                   |  |
| Facilities Management (FM)                                                                                | 42                   | Complex (RAO) 30                                                                                  |  |
| Fitzgerald House (FTZ)                                                                                    | 22                   | Recreation Center (REC) 27                                                                        |  |
| George T. Matthews Apartments                                                                             | 19                   | South Foundation Hall (SFH) 11                                                                    |  |
| Graham Health Center (GHC)                                                                                | 16                   | Storage Facility (GUS) 34                                                                         |  |
| Grizzly Oaks Disc Golf Course                                                                             | 38                   | Van Wagoner House (VWH) 21                                                                        |  |
| Hamlin Hall (HAM)                                                                                         | 18                   | Vandenberg Hall (VBH) 17                                                                          |  |
| Hannah Hall (HH)                                                                                          | 7                    | Varner Hall (VAR) 2                                                                               |  |
| Hill House (HIL)                                                                                          | 20                   | Varner Recital Hall                                                                               |  |
| Human Health Building (HHB)                                                                               | 15                   | <ul> <li>Varner Studio Theatre</li> </ul>                                                         |  |
| Kettering Magnetics Lab (KML) off map                                                                     | 36                   | Wilson Hall (WH) 14                                                                               |  |
| Kresge Library (KL)                                                                                       | 4                    | Meadow Brook Theatre                                                                              |  |
| Lower Fields                                                                                              | 29                   | <ul> <li>Oakland University Art Gallery</li> </ul>                                                |  |
|                                                                                                           |                      | •                                                                                                 |  |

## Meadow Brook Estate

| Carriage House                                                         | E5   |
|------------------------------------------------------------------------|------|
| Danny's Cabin                                                          | E12  |
| Dr. Berton London Practice Area                                        | E7   |
| Golf & Learning Center (GLC)                                           | E10  |
| Golf Cart Storage Building                                             | E13  |
| Golf Pavilion                                                          | E15  |
| John Dodge House (JDH)                                                 | E9   |
| Katke-Cousins and                                                      |      |
| R&S Sharf Golf Courses                                                 | E11  |
| Knole Cottage                                                          | E3   |
| Meadow Brook Greenhouse                                                | E8   |
| Meadow Brook Hall (MBH)                                                | E4   |
| Meadow Brook Music Festival (MBMF)                                     | E1   |
| Baldwin Pavilion (BP)                                                  |      |
| Trumbull Terrace                                                       |      |
| Shotwell-Gustafson Pavilion                                            | E6   |
| <ul> <li>Clean Energy Research Center</li> <li>OU INCubator</li> </ul> |      |
| Steve Sharf Clubhouse                                                  | F14  |
| Patti Finnegan's Pub & Grille                                          | L 14 |
| Student Organic Farm off map                                           | E16  |
| Sunset Terrace (SST)                                                   | E2   |
|                                                                        |      |
|                                                                        |      |

## OAKLAND UNIVERSITY | Campus

2200 North Squirrel Road, Rochester, Michigan 48309-4401 | oakland.edu/map

With more than 20,000 students and a low student-to-faculty ratio, Oakland University offers diverse academic programs, including more than 130 baccalaureate programs and more than 120 graduate degree and certificate programs through the College of Arts and Sciences; the schools of Business Administration, Education and Human Services, Engineering and Computer Science, Health Sciences, and Nursing; and the Oakland University William Beaumont School of Medicine. Oakland University also offers a challenging and enriching Honors College. Kresge Library supports scholarly activities through its collections of books, journals, government documents, musical scores and recordings, as well as technology to access digital resources and global archives.