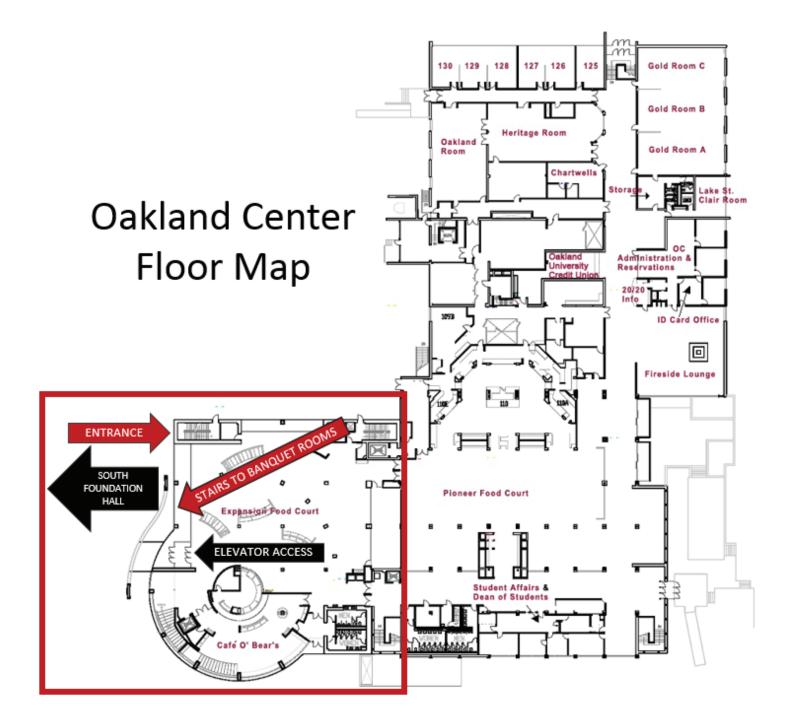

Michigan 48309-4401 | oakland.edu/map



With more than 20,000 students and a low student-to-faculty ratio, Oakland University offers diverse academic programs, including more than 130 baccalaureate programs and more than 120 graduate degree and certificate programs through the College of Arts and Sciences; the schools of Business Administration, Education and Human Services, Engineering and Computer Science, Health Sciences, and Nursing; and the Oakland University William Beaumont School of Medicine. Oakland University also offers a challenging and enriching Honors College. Kresge Library supports scholarly activities through its collections of books, journals, government documents, musical scores and recordings, as well as technology to access digital resources and global archives.