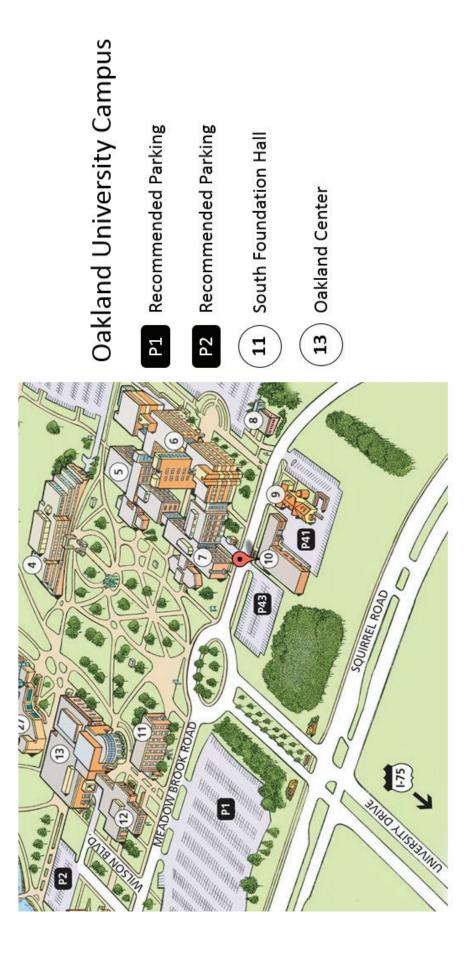

, Michigan 48309-4401 | oakland.edu/map



With more than 20,000 students and a low student-to-faculty ratio, Oakland University offers diverse academic programs, including more than 130 baccalaureate programs and more than 120 graduate degree and certificate programs through the College of Arts and Sciences; the schools of Business Administration, Education and Human Services, Engineering and Computer Science, Health Sciences, and Nursing; and the Oakland University William Beaumont School of Medicine. Oakland University also offers a challenging and enriching Honors College. Kresge Library supports scholarly activities through its collections of books, journals, government documents, musical scores and recordings, as well as technology to access digital resources and global archives.